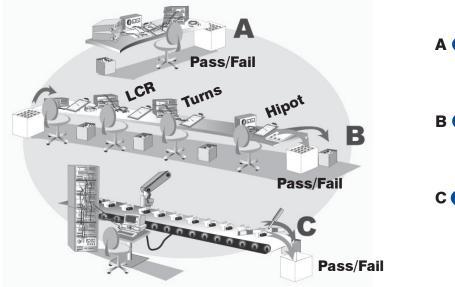

#### What Does It Cost to Test Now?

A 25¢\*

Skilled test engineer using different instruments, one at a time. Used for small batches.

Test stations set in a production line. Separate LCR and Hipot.

#### C 8¢

Different instruments/amplifiers/relays in a computer-controlled station.

## A 5¢

Unskilled person at one PASS/FAIL station. No connecting from one instrument to another. 10x throughput.

#### **Typical Payback Times:**

Small Batch/Low Volume: **< 1 year** Medium/High Volume: **6 months** 

B 2¢

Reliable high-speed testing, 24 hrs. a day.

Payback < 6 months