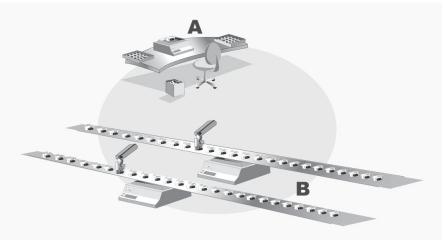

and the parts must also be of a certain **quality**.

A significant proportion (up to 10%) of the cost of a transformer will be associated with testing the transformer to guarantee its quality, such that it will work properly and have a reasonable life.

If your transformers cost more than the competitions, or fail prematurely, then you might lose customers or fail to win new ones. How can you reduce costs without compromising quality?

#### What Does It Cost to Test Now?



A 25¢\*

Skilled test engineer using different instruments, one at a time. Used for small batches.



Test stations set in a production line. Separate LCR and Hipot.

#### C 8¢

Different instruments/amplifiers/relays in a computer-controlled station.

## How Can Voltech Help? The AT3600 Automatic Transformer Tester.



## A 5¢

Unskilled person at one PASS/FAIL station. No connecting from one instrument to another. 10x throughput.

#### **Typical Payback Times:**

Small Batch/Low Volume: **< 1 year** Medium/High Volume: **6 months** 

B 2¢

Reliable high-speed testing, 24 hrs. a day.

Payback < 6 months

## **Reduced Costs. 100% Quality to Your Customer.**

\*Costs estimated for a 4 winding ferrite power transformer. Rdc, Inductance, Q, Turns Ratio and Hipot tests.

Your costs will vary. To calculate your own costs, use the faxback form to request a copy of our spreadsheet calculator. (Also available on our website.)

239-437-3841 (fax)

www.voltech.com

# Voltech Transformer Testing



How To: ✓ Save Money ✓ Guarantee Quality ✓ Simplify Testing On Any Batch Size

Fax back to Voltech at +1.239.437.3841